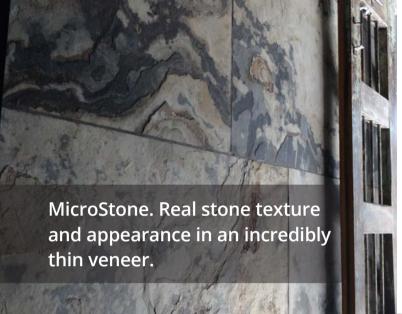

Unique MicroStone brings amazing flexibility with real stone texture and profile. Even thinner than our BendyStone range, MicroStone offers an even wider range of opportunities in use.

But, it is still real stone and creates even more opportunities many of which were previously quite simply inconceivable.

MicroStone is available in 12 striking colours all of which deliver the natural beauty of real stone.