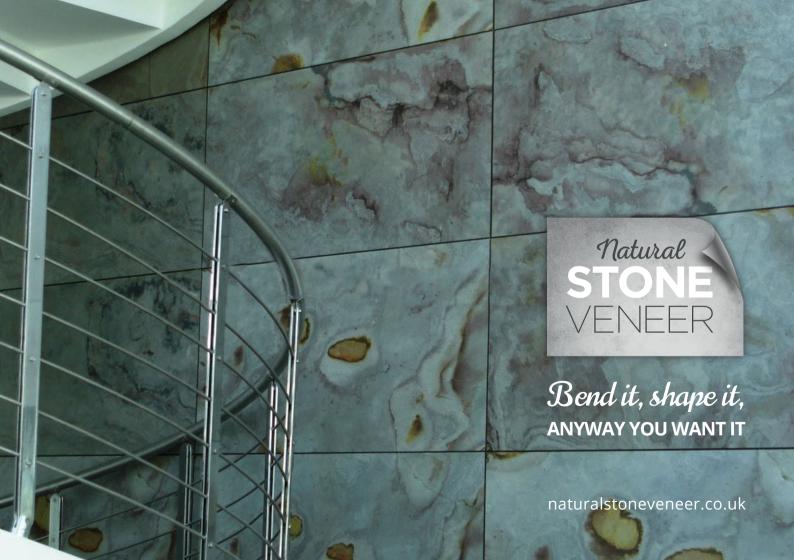

It's real, beautiful, natural stone. What's more, it bends!

Available in 12 stunning colours each with a distinctive, individual pattern, BendyStone is the result of applying German skill, knowhow and technology to one of nature's oldest and most enduring materials.

Only 2mm thin, BendyStone is causing excitement and bringing innovative thinking to architects, designers, builders and developers in a huge range of ways.

Because of its unbelievable bendiness, BendyStone can be used in applications previously undreamt of. Pillars, walls, ceilings, columns, furniture, luggage and more – can now all be made to look absolutely stunning, clothed in the beauty of real stone.

IIN • FLEXIBLE • LIGHTWEIGHT

Authorised supplier and distributor of Richter Stone-Veneer The Original

Bend it, shape it, ANYWAY YOU WANT IT