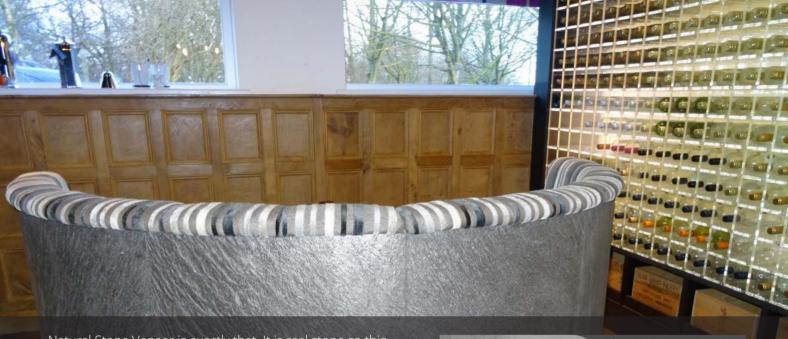

All our natural stone veneer range is exactly that. It is real stone so thin and flexible you can use it anywhere.

Let your imagination take inspiration from the flexibility in design and flexibility in use that our unique real stone products offer.

Standard sheet size for BS, MS, IS is 1220mm x 610mm / Standard sheet size for NS is 1200mm x 600mm

Larger sheet sizes are available in certain colours to a maximum sheet size of 2800mm x 1250mm.

Natural Stone Veneer is exactly that. It is real stone so thin and flexible you can use it anywhere.