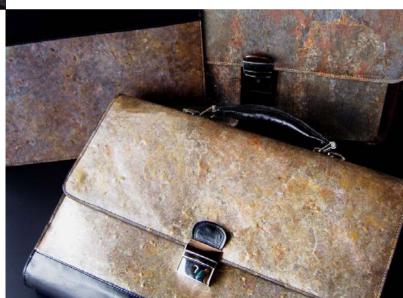

Only 2mm thin, BendyStone is causing excitement and bringing innovative thinking to architects, designers, builders and developers in a huge range of ways.

Because of its unbelievable bendiness, BendyStone can be used in applications previously undreamt of. Pillars, walls, ceilings, columns, furniture, luggage and more – can now all be made to look absolutely stunning, clothed in the beauty of real stone.

Just imagine the infinite applications – furniture, construction, automotive, marine, airline, and interior design; not to mention luggage, handbags and textiles. We've even made clothing with NanoStone!