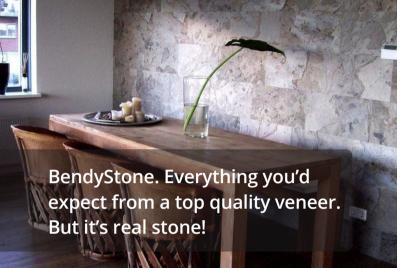

It's real, beautiful, natural stone. What's more, it bends!

Available in 12 stunning colours each with a distinctive, individual pattern, BendyStone is the result of applying German skill, knowhow and technology to one of nature's oldest and most enduring materials.

Only 2mm thin, BendyStone is causing excitement and bringing innovative thinking to architects, designers, builders and developers in a huge range of ways.

Because of its unbelievable bendiness, BendyStone can be used in applications previously undreamt of. Pillars, walls, ceilings, columns, furniture, luggage and more – can now all be made to look absolutely stunning, clothed in the beauty of real stone.