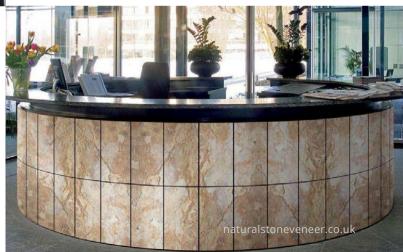

All our natural stone veneer range is exactly that. It is real stone so thin and flexible you can use it anywhere.

Let your imagination take inspiration from the flexibility in design and flexibility in use that our unique real stone products offer.

Standard sheet size for BS, MS, IS is 1220mm x 610mm / Standard sheet size for NS is 1200mm x 600mm

Larger sheet sizes are available in certain colours to a maximum sheet size of 2800mm x 1250mm.

Natural Stone Veneer is exactly that. It is real stone so thin and flexible you can use it anywhere.